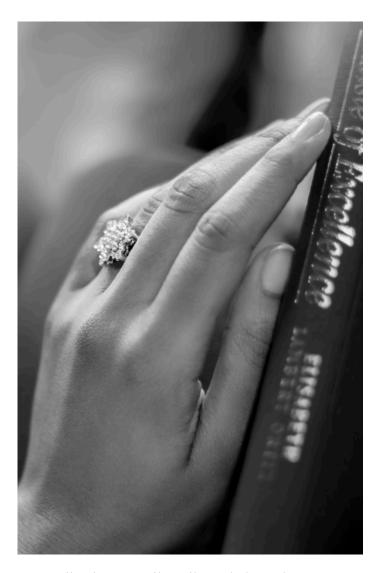

## **INVISIBLE SETTING**

Invisible setting is mastered to perfection by our artisans. This is a method of setting gems, in which a mosaic-like array of stones seems to float seamlessly in a piece with no visible prongs or support.

Magnificent invisible setting dazzles the eye and hypnotizes. Nonpareil mastery of the invisible setting technique reveals the tastemaker's superior attention to detail, creating jewellery that outshines the competition.