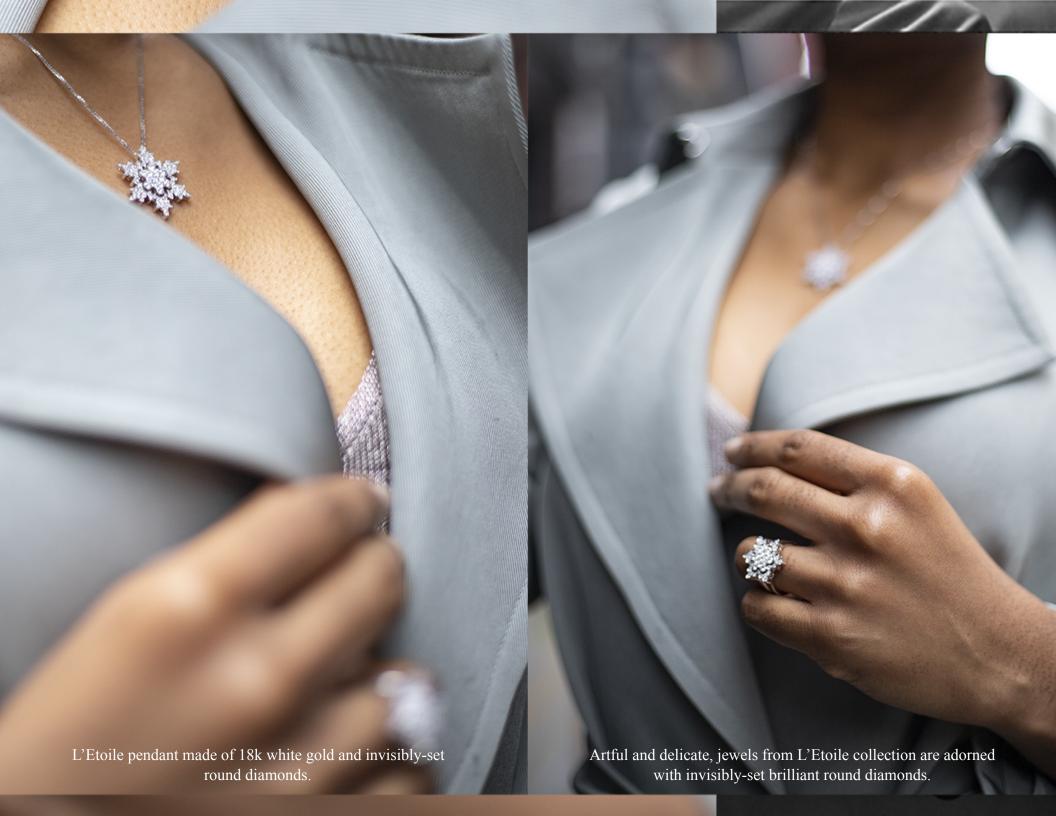

## **INVISIBLE SETTING**

Invisible setting is mastered to perfection by our artisans. This is a method of setting gems, in which a mosaic-like array of stones seems to float seamlessly in a piece with no visible prongs or support.

Magnificent invisible setting dazzles the eye and hypnotizes. Nonpareil mastery of the invisible setting technique reveals the tastemaker's superior attention to detail, creating jewellery that outshines the competition.