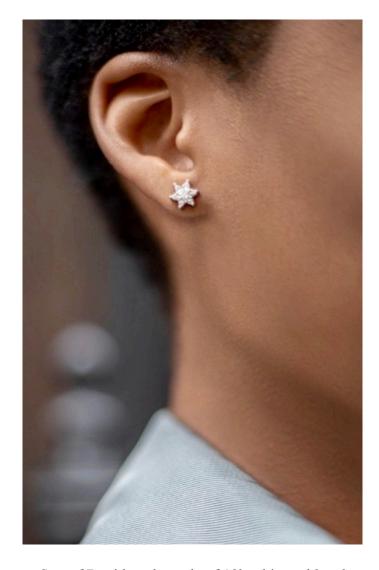

Collection L'Etoile strikes a balance between refined femininity and industrial modernity.



## **INVISIBLE SETTING**

Invisible setting is mastered to perfection by our artisans. This is a method of setting gems, in which a mosaic-like array of stones seems to float seamlessly in a piece with no visible prongs or support.

Magnificent invisible setting dazzles the eye and hypnotizes. Nonpareil mastery of the invisible setting technique reveals the tastemaker's superior attention to detail, creating jewellery that outshines the competition.







Star of David studs made of 18k white gold and invisibly-set round diamonds.